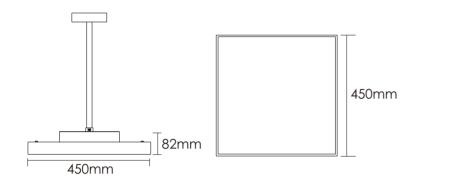

## **Application Areas**

For open-plan office, Individual office, Cafetoria, Corridors, Break-out area, Classroom ,etc.

| ltem No.                | BSAP-4503021-NN | BROP-4503021-VN | BROP-4503021-DN |
|-------------------------|-----------------|-----------------|-----------------|
| Input Power             | ^9W/21W↓        |                 |                 |
| Input Voltage           | AC200~240V      |                 |                 |
| Power Factor            | ≥0.9            |                 |                 |
| Luminous Flux           | 1000lm/2100lm↓  |                 |                 |
| UGR                     | <18             |                 |                 |
| Color Rendering Index   | >80             |                 |                 |
| Life Time               | L80(B10)50,000H |                 |                 |
| Beam Angle              | 100°/95°↓       |                 |                 |
| CCT                     | 3000/4000/6000K |                 |                 |
| Colour consistency SDCM | < 3             |                 |                 |
| Dimming                 | NO              | 1-10Vdimming    | DALIdimming     |
| Sensor                  | NO              |                 |                 |
| Housing Color           | Silver/White    |                 |                 |
| Fixture Materia         | 6063AL          |                 |                 |
| Protection Level        | IP 20           |                 |                 |
| Storage Temperature     | -40°C~+80°C     |                 |                 |
| Working Temperature     | -20°C~+45°C     |                 |                 |
| Net Weight              | 5.1kg           |                 |                 |
| Package size            | 570*570*180mm   |                 |                 |
| 20GP                    | 410PCS          |                 |                 |
| 40GP                    | 905PCS          |                 |                 |