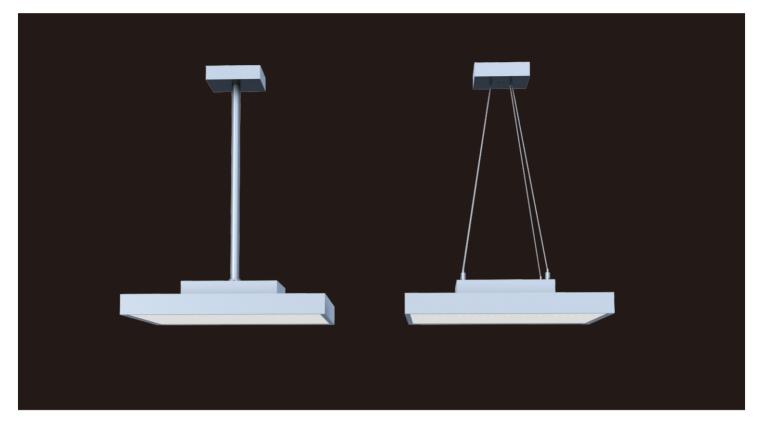

## AETHER Pendant luminaires

Simple, classic design with excellent craft work. Appearance with rich texture. Extremely saving installation and maintenance time by revolutionary surface mounted structure. Using special anti-glare cover, UGR<18 with comfortable and soft lights for Direct 70% & Indirect 30%.

Typical value up to 110lm/W with flicker freely. Support smart functions like Motion sensor, 1-10V and Dali dimming, Tunable white and Emergency function .Work with CASAMBI wireless system to support group setting. Simply assembling structure, flexible to support customers' requirement .Profile aluminum, SDCC , and PC as main materials. Suspension installation with Pole suspension and Steel wire suspension for choosing.