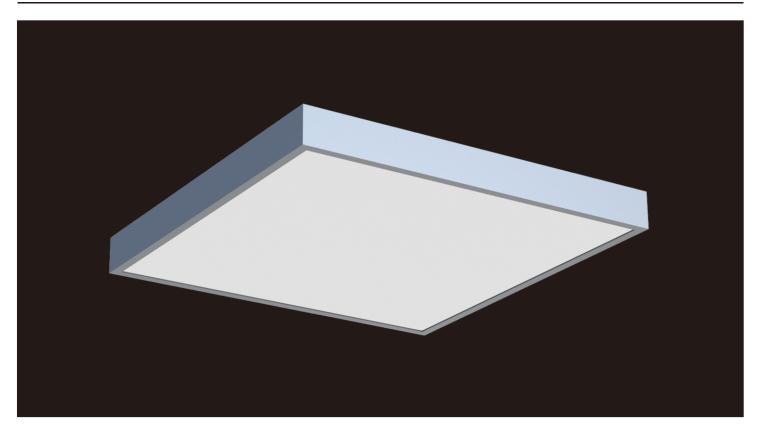

Simple, classic design with excellent craftwork. Appearance with rich texture. Extremely saving installation and maintenance time by revolutionary surface mounted structure. We use special anti-glare cover, UGR<19, Offering comfortable and soft lights for Indirect to assist luminous environment.

## **Features**

Ultimate quality lighting effects with professional glare control, UGR<19

Perfect details in each part

Extremely simple for installation and maintenance

Direct and Indirect lighting

Support for smart control functions