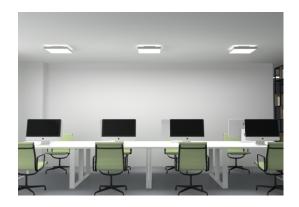

## **Technical data**

| Item No.                | BSAC-4503021-NN | BSAC-4503021-VN | BSAC-4503021-DN |
|-------------------------|-----------------|-----------------|-----------------|
| Input Power             | ↑9W/21W↓        |                 |                 |
| Input Voltage           | AC200~240V      |                 |                 |
| Power Factor            | ≥0.9            |                 |                 |
| Luminous Flux           | ↑1000lm/2100lm↓ |                 |                 |
| UGR                     | <19             |                 |                 |
| Color Rendering Index   | >80             |                 |                 |
| Life Time               | L80(B10)50,000H |                 |                 |
| Beam Angle              | ↑100°/95°↓      |                 |                 |
| ССТ                     | 3000/4000/6000K |                 |                 |
| Colour consistency SDCM | < 3             |                 |                 |
| Dimming                 | NO              | 1-10V dimming   | DALI dimming    |
| Sensor                  | NO              |                 |                 |
| Housing Color           | Silver/White    |                 |                 |
| Fixture Materia         | 6063AL          |                 |                 |
| Protection Level        | IP20            |                 |                 |
| Storage Temperature     | -40°C~+80°C     |                 |                 |
| Working Temperature     | -20°C~+45°C     |                 |                 |
| Net Weight              | 4.45kg          |                 |                 |
| Package size            | 570*570*180mm   |                 |                 |
| 20GP                    | 410PCS          |                 |                 |
| 40GP                    | 905PCS          |                 |                 |