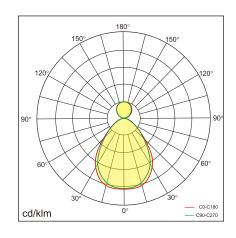

Modern and simple design style, coupled with exquisite materials and perfect assembly details, the product appearance looks rich in texture. The direct light adopts a diffusion plate with microprism structure to realizeanti-glare function, and 90 degrees (direct), 110 degrees (indirect). Surface mounted installation, very simple and convenient. Typicallight efficiency 100LM/W, flicker free, 90% DIRECT / 10% INDIRECT lighting. It can realize 1-10V or DALI synchronous dimming, and main materials are aluminum profiles and PMMA. Designed with square corner.