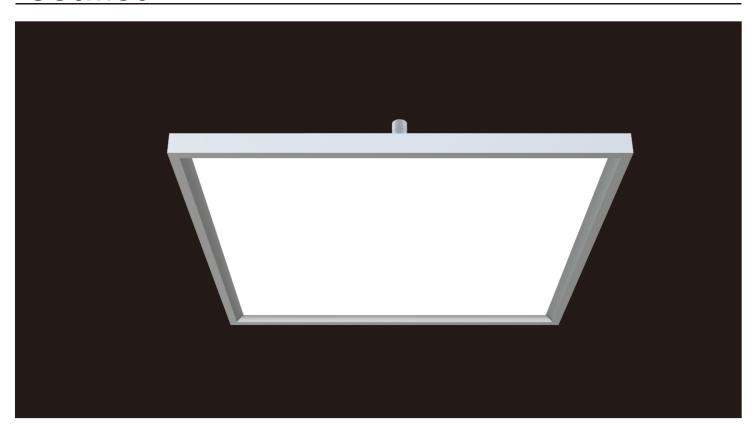

Modern and simple design style, coupled with exquisite materials and perfect assembly details, the product appearance looks rich in texture. The direct light adopts a diffusion plate with microprism structure to realizeanti-glare function, and 90 degrees (direct), 110 degrees (indirect). Surface mounted installation, very simple and convenient. Typicallight efficiency 100LM/W, flicker free, 90% DIRECT / 10% INDIRECT lighting. It can realize 1-10V or DALI synchronous dimming, and main materials are aluminum profiles and PMMA. Designed with square corner.