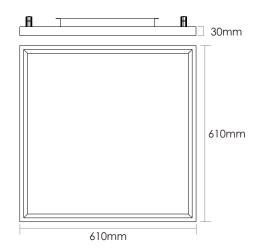

| Item No.                | BMSC-6106050-NN | BMSC-6106050-VN | BMSC-6106050-DN |
|-------------------------|-----------------|-----------------|-----------------|
| Input Power             | ↑10W/50W↓       |                 |                 |
| Input Voltage           | AC200~240V      |                 |                 |
| Power Factor            | ≥0.9            |                 |                 |
| Luminous Flux           | ↑1300lm/4000lm↓ |                 |                 |
| UGR                     | <19             |                 |                 |
| Color Rendering Index   | >80             |                 |                 |
| Life Time               | L80(B10)50,000H |                 |                 |
| Beam Angle              | ↑110°/90°↓      |                 |                 |
| ССТ                     | 3000/4000/6000K |                 |                 |
| Colour consistency SDCM | < 3             |                 |                 |
| Dimming                 | NO              | 1-10V dimming   | DALI dimming    |
| Sensor                  | NO              |                 |                 |
| Housing Color           | Silver/White    |                 |                 |
| Fixture Materia         | 6063AL          |                 |                 |
| Protection Level        | IP20            |                 |                 |
| Storage Temperature     | -40°C~+80°C     |                 |                 |
| Working Temperature     | -20°C~+45°C     |                 |                 |
| Net Weight              | 5.85kg          |                 |                 |
| Package size            | 760*665*300mm   |                 |                 |
| 20GP                    | 632pcs          |                 |                 |
| 40GP                    | 1396pcs         |                 |                 |