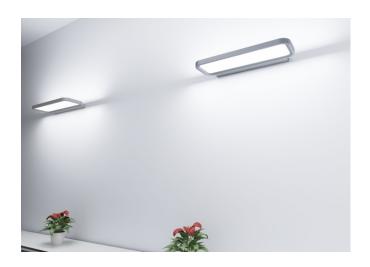

Modern and simple design style, coupled with exquisite materials and perfect assembly details, the product appearance looks rich in texture. The direct light adopts a diffusion plate with microprism structure to realizeanti-glare function, and 90 degrees (direct), 110 degrees (indirect). Wall mounted installation, very simple and convenient.

## **Application Areas**

For open plan office, stairs, corridors, lobby, Break out area etc.