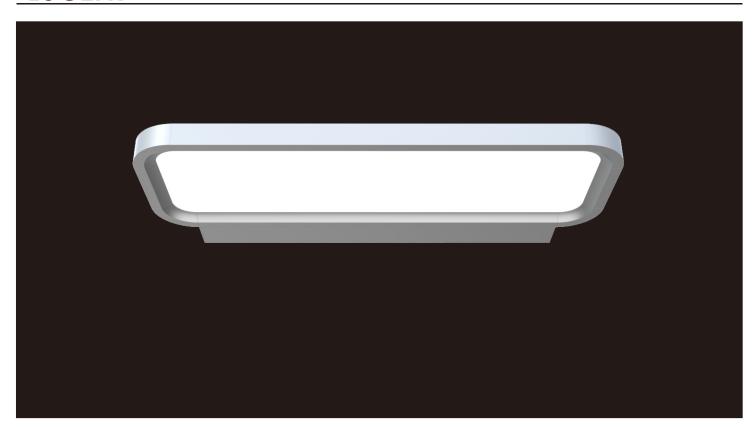

Modern and simple design style, coupled with exquisite materials and perfect assembly details, the product appearance looks rich in texture. The direct light adopts a diffusion plate with microprism structure to realizeanti-glare function, and 90 degrees (direct), 110 degrees (indirect). Wall mounted installation, very simple and convenient.

Typical light efficiency 90LM/W, flicker free, 50% DIRECT / 50% INDIRECT lighting. It can realize 1-10V or DALI synchronous dimming, and main materials are aluminum profiles and PMMA. Designed with Round corner