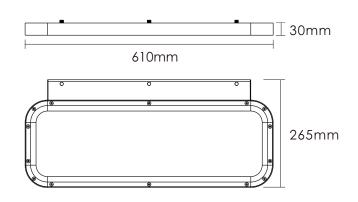

## **Technical data**

| Item No.                | BMRW-6104040-NN | BMRW-6104040-VN | BMRW-6104040-DN |
|-------------------------|-----------------|-----------------|-----------------|
| Input Power             | ↑20W/20W↓       |                 |                 |
| Input Voltage           | AC200~240V      |                 |                 |
| Power Factor            | ≥0.9            |                 |                 |
| Luminous Flux           | ↑1800lm/1800lm↓ |                 |                 |
| UGR                     | <18             |                 |                 |
| Color Rendering Index   | >80             |                 |                 |
| Life Time               | L80(B10)50,000H |                 |                 |
| Beam Angle              | ↑110°/90°↓      |                 |                 |
| ССТ                     | 3000/4000/6000K |                 |                 |
| Colour consistency SDCM | < 3             |                 |                 |
| Dimming                 | NO              | 1-10V dimming   | DALI dimming    |
| Sensor                  | NO              |                 |                 |
| Housing Color           | Silver/White    |                 |                 |
| Fixture Materia         | 6063AL          |                 |                 |
| Protection Level        | IP20            |                 |                 |
| Storage Temperature     | -40°C~+80°C     |                 |                 |
| Working Temperature     | -20°C~+45°C     |                 |                 |
| Net Weight              | 3.55kg          |                 |                 |
| Package size            | 670*325*300mm   |                 |                 |
| 20GP                    | 1468PCS         |                 |                 |
| 40GP                    | 3244PCS         |                 |                 |