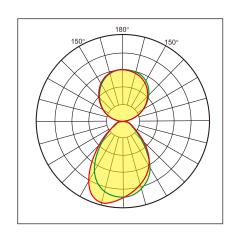

Modern and simple design style, coupled with exquisite materials and perfect assembly details, the product appearance looks rich in texture. The direct light adopts a diffusion plate with microprism structure to realizeanti-glare function, and 90 degrees (direct), 110 degrees (indirect). Wall mounted installation, very simple and convenient.

Typical light efficiency 90LM/W, flicker free, 50% DIRECT / 50% INDIRECT lighting. It can realize 1-10V or DALI synchronous dimming, and main materials are aluminum profiles and PMMA. Designed with Round corner