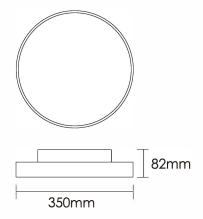

#### **Application Areas**

For open-plan office, Individual office, Cafetoria, Corridors, Break-out area, Classroom ,etc.

| Item No.                | BROC-3501812-NN | BROC-3501812-VN | BROC-3501812-DN |
|-------------------------|-----------------|-----------------|-----------------|
| Input Power             | ↑6W/12W↓        |                 |                 |
| Input Voltage           | AC200~240V      |                 |                 |
| Power Factor            | ≥0.9            |                 |                 |
| Luminous Flux           | 1\$00lm/1200lm↓ |                 |                 |
| UGR                     | <18             |                 |                 |
| Color Rendering Index   | >80             |                 |                 |
| Life Time               | L80(B10)50,000H |                 |                 |
| Beam Angle              | ↑100°/95°↓      |                 |                 |
| CCT                     | 3000/4000/6000K |                 |                 |
| Colour consistency SDCM | < 3             |                 |                 |
| Dimming                 | NO              | 1-10V dimming   | DALI dimming    |
| Sensor                  | NO              |                 |                 |
| Housing Color           | Silver/White    |                 |                 |
| Fixture Materia         | 6063AL          |                 |                 |
| Protection Level        | IP 20           |                 |                 |
| Storage Temperature     | -40°C~+80°C     |                 |                 |
| Working Temperature     | -20°C~+45°C     |                 |                 |
| Net Weight              | 2.8kg           |                 |                 |
| Package size            | 510*450*155mm   |                 |                 |
| 20GP                    | 675PCS          |                 |                 |
| 40GP                    | 1490PCS         |                 |                 |