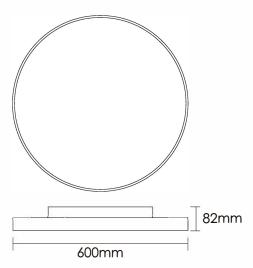

| Item No.                | BROC-6004834-NN | BROC-6004834-VN | BROC-6004834-DN |
|-------------------------|-----------------|-----------------|-----------------|
| Input Power             | ↑14W/34W↓       |                 |                 |
| Input Voltage           | AC200~240V      |                 |                 |
| Power Factor            | ≥0.9            |                 |                 |
| Luminous Flux           | 1960lm/3800lm↓  |                 |                 |
| UGR                     | <17             |                 |                 |
| Color Rendering Index   | >80             |                 |                 |
| Life Time               | L80(B10)50,000H |                 |                 |
| Beam Angle              | ↑100°/95°↓      |                 |                 |
| CCT                     | 3000/4000/6000K |                 |                 |
| Colour consistency SDCM | < 3             |                 |                 |
| Dimming                 | NO              | 1-10V dimming   | DALI dimming    |
| Sensor                  | NO              |                 |                 |
| Housing Color           | Silver/White    |                 |                 |
| Fixture Materia         | 6063AL          |                 |                 |
| Protection Level        | IP20            |                 |                 |
| Storage Temperature     | -40°C~+80°C     |                 |                 |
| Working Temperature     | -20°C~+45°C     |                 |                 |
| Net Weight              | ókg             |                 |                 |
| Package size            | 700*700*155mm   |                 |                 |
| 20GP                    | 315PCS          |                 |                 |
| 40GP                    | 697PCS          |                 |                 |