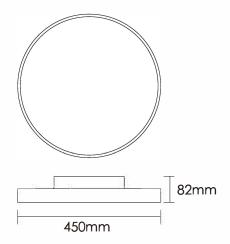

| Item No.                | BROC-4503021-NN | BROC-4503021-VN | BROC-4503021-DN |
|-------------------------|-----------------|-----------------|-----------------|
| Input Power             | ∱9W/12W↓        |                 |                 |
| Input Voltage           | AC200~240V      |                 |                 |
| Power Factor            | ≥0.9            |                 |                 |
| Luminous Flux           | 1100lm/2200lm↓  |                 |                 |
| UGR                     | <18             |                 |                 |
| Color Rendering Index   | >80             |                 |                 |
| Life Time               | L80(B10)50,000H |                 |                 |
| Beam Angle              | ↑100°/95°↓      |                 |                 |
| CCT                     | 3000/4000/6000K |                 |                 |
| Colour consistency SDCM | < 3             |                 |                 |
| Dimming                 | NO              | 1-10V dimming   | DALI dimming    |
| Sensor                  | NO              |                 |                 |
| Housing Color           | Silver/White    |                 |                 |
| Fixture Materia         | 6063AL          |                 |                 |
| Protection Level        | IP20            |                 |                 |
| Storage Temperature     | -40°C~+80°C     |                 |                 |
| Working Temperature     | -20°C~+45°C     |                 |                 |
| Net Weight              | 3.7kg           |                 |                 |
| Package size            | 530*530*155mm   |                 |                 |
| 20GP                    | 550PCS          |                 |                 |
| 40GP                    | 1215PCS         |                 |                 |