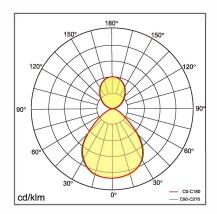

#### Features

Ultimate uniform and quality lighting effects with professional glare control, UGR <18

Come with several size Ø350, Ø450, Ø600, Ø900

Extremely simple for installation and maintenance

Direct and Indirect lighting

#### **Application Areas**

For open-plan office, Individual office, Cafetoria, Corridors, Break-out area, Classroom ,etc.

| Item No.                | BROC-3501812-NN | BROC-3501812-VN | BROC-3501812-DN |
|-------------------------|-----------------|-----------------|-----------------|
| Input Power             | ↑6W/12W↓        |                 |                 |
| Input Voltage           | AC200~240V      |                 |                 |
| Power Factor            | ≥0.9            |                 |                 |
| Luminous Flux           | 1\$00lm/1200lm↓ |                 |                 |
| UGR                     | <18             |                 |                 |
| Color Rendering Index   | >80             |                 |                 |
| Life Time               | L80(B10)50,000H |                 |                 |
| Beam Angle              | ↑100°/95°↓      |                 |                 |
| CCT                     | 3000/4000/6000K |                 |                 |
| Colour consistency SDCM | < 3             |                 |                 |
| Dimming                 | NO              | 1-10V dimming   | DALI dimming    |
| Sensor                  | NO              |                 |                 |
| Housing Color           | Silver/White    |                 |                 |
| Fixture Materia         | 6063AL          |                 |                 |
| Protection Level        | IP 20           |                 |                 |
| Storage Temperature     | -40°C~+80°C     |                 |                 |
| Working Temperature     | -20°C~+45°C     |                 |                 |
| Net Weight              | 2.8kg           |                 |                 |
| Package size            | 510*450*155mm   |                 |                 |
| 20GP                    | 675PCS          |                 |                 |
| 40GP                    | 1490PCS         |                 |                 |

| Item No.                | BROC-4503021-NN | BROC-4503021-VN | BROC-4503021-DN |
|-------------------------|-----------------|-----------------|-----------------|
| Input Power             | ∱9W/12W↓        |                 |                 |
| Input Voltage           | AC200~240V      |                 |                 |
| Power Factor            | ≥0.9            |                 |                 |
| Luminous Flux           | 1100lm/2200lm↓  |                 |                 |
| UGR                     | <18             |                 |                 |
| Color Rendering Index   | >80             |                 |                 |
| Life Time               | L80(B10)50,000H |                 |                 |
| Beam Angle              | ↑100°/95°↓      |                 |                 |
| CCT                     | 3000/4000/6000K |                 |                 |
| Colour consistency SDCM | < 3             |                 |                 |
| Dimming                 | NO              | 1-10V dimming   | DALI dimming    |
| Sensor                  | NO              |                 |                 |
| Housing Color           | Silver/White    |                 |                 |
| Fixture Materia         | 6063AL          |                 |                 |
| Protection Level        | IP20            |                 |                 |
| Storage Temperature     | -40°C~+80°C     |                 |                 |
| Working Temperature     | -20°C~+45°C     |                 |                 |
| Net Weight              | 3.7kg           |                 |                 |
| Package size            | 530*530*155mm   |                 |                 |
| 20GP                    | 550PCS          |                 |                 |
| 40GP                    | 1215PCS         |                 |                 |

| Item No.                | BROC-6004834-NN | BROC-6004834-VN | BROC-6004834-DN |
|-------------------------|-----------------|-----------------|-----------------|
| Input Power             | ↑14W/34W↓       |                 |                 |
| Input Voltage           | AC200~240V      |                 |                 |
| Power Factor            | ≥0.9            |                 |                 |
| Luminous Flux           | 1960lm/3800lm↓  |                 |                 |
| UGR                     | <17             |                 |                 |
| Color Rendering Index   | >80             |                 |                 |
| Life Time               | L80(B10)50,000H |                 |                 |
| Beam Angle              | ↑100°/95°↓      |                 |                 |
| CCT                     | 3000/4000/6000K |                 |                 |
| Colour consistency SDCM | < 3             |                 |                 |
| Dimming                 | NO              | 1-10V dimming   | DALI dimming    |
| Sensor                  | NO              |                 |                 |
| Housing Color           | Silver/White    |                 |                 |
| Fixture Materia         | 6063AL          |                 |                 |
| Protection Level        | IP20            |                 |                 |
| Storage Temperature     | -40°C~+80°C     |                 |                 |
| Working Temperature     | -20°C~+45°C     |                 |                 |
| Net Weight              | ókg             |                 |                 |
| Package size            | 700*700*155mm   |                 |                 |
| 20GP                    | 315PCS          |                 |                 |
| 40GP                    | 697PCS          |                 |                 |

| ]82mm |
|-------|

900mm

| ltem No.                | BROC-9008056-NN | BROC-9008056-VN | BROC-9008056-DN |
|-------------------------|-----------------|-----------------|-----------------|
| Input Power             | ↑24W/56W↓       |                 |                 |
| Input Voltage           | AC200~240V      |                 |                 |
| Power Factor            | ≥0.9            |                 |                 |
| Luminous Flux           | †3400lm/6200lm↓ |                 |                 |
| UGR                     | <15             |                 |                 |
| Color Rendering Index   | >80             |                 |                 |
| Life Time               | L80(B10)50,000H |                 |                 |
| Beam Angle              | ↑100°/95°↓      |                 |                 |
| CCT                     | 3000/4000/6000K |                 |                 |
| Colour consistency SDCM | < 3             |                 |                 |
| Dimming                 | NO              | 1-10V dimming   | DALI dimming    |
| Sensor                  | NO              |                 |                 |
| Housing Color           | Silver/White    |                 |                 |
| Fixture Materia         | 6063AL          |                 |                 |
| Protection Level        | IP20            |                 |                 |
| Storage Temperature     | -40°C~+80°C     |                 |                 |
| Working Temperature     | -20°C~+45°C     |                 |                 |
| Net Weight              | 11.3kg          |                 |                 |
| Package size            | 1020*1020*155mm |                 |                 |
| 20GP                    | 148PCS          |                 |                 |
| 40GP                    | 328PCS          |                 |                 |