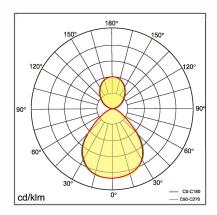

#### Features

Ultimate uniform and quality lighting effects with professional glare control, UGR <18

Come with several size Ø350, Ø450, Ø600, Ø900

Extremely simple for installation and maintenance

Direct and Indirect lighting