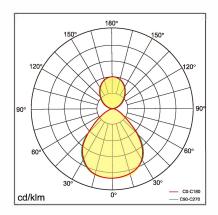

#### Features

Ultimate uniform and quality lighting effects with professional glare control, UGR <18

Come with several size Ø350, Ø450, Ø600, Ø900

Extremely simple for installation and maintenance

Direct and Indirect lighting

#### **Application Areas**

For open-plan office, Individual office, Cafetoria, Corridors, Break-out area, Classroom ,etc.

| Item No.                | BROC-3501812-NN | BROC-3501812-VN | BROC-3501812-DN |
|-------------------------|-----------------|-----------------|-----------------|
| Input Power             | ↑6W/12W↓        |                 |                 |
| Input Voltage           | AC200~240V      |                 |                 |
| Power Factor            | ≥0.9            |                 |                 |
| Luminous Flux           | 1\$00lm/1200lm↓ |                 |                 |
| UGR                     | <18             |                 |                 |
| Color Rendering Index   | >80             |                 |                 |
| Life Time               | L80(B10)50,000H |                 |                 |
| Beam Angle              | ↑100°/95°↓      |                 |                 |
| CCT                     | 3000/4000/6000K |                 |                 |
| Colour consistency SDCM | < 3             |                 |                 |
| Dimming                 | NO              | 1-10V dimming   | DALI dimming    |
| Sensor                  | NO              |                 |                 |
| Housing Color           | Silver/White    |                 |                 |
| Fixture Materia         | 6063AL          |                 |                 |
| Protection Level        | IP 20           |                 |                 |
| Storage Temperature     | -40°C~+80°C     |                 |                 |
| Working Temperature     | -20°C~+45°C     |                 |                 |
| Net Weight              | 2.8kg           |                 |                 |
| Package size            | 510*450*155mm   |                 |                 |
| 20GP                    | 675PCS          |                 |                 |
| 40GP                    | 1490PCS         |                 |                 |

| Item No.                | BROC-4503021-NN | BROC-4503021-VN | BROC-4503021-DN |
|-------------------------|-----------------|-----------------|-----------------|
| Input Power             | ∱9W/12W↓        |                 |                 |
| Input Voltage           | AC200~240V      |                 |                 |
| Power Factor            | ≥0.9            |                 |                 |
| Luminous Flux           | 1100lm/2200lm↓  |                 |                 |
| UGR                     | <18             |                 |                 |
| Color Rendering Index   | >80             |                 |                 |
| Life Time               | L80(B10)50,000H |                 |                 |
| Beam Angle              | ↑100°/95°↓      |                 |                 |
| CCT                     | 3000/4000/6000K |                 |                 |
| Colour consistency SDCM | < 3             |                 |                 |
| Dimming                 | NO              | 1-10V dimming   | DALI dimming    |
| Sensor                  | NO              |                 |                 |
| Housing Color           | Silver/White    |                 |                 |
| Fixture Materia         | 6063AL          |                 |                 |
| Protection Level        | IP20            |                 |                 |
| Storage Temperature     | -40°C~+80°C     |                 |                 |
| Working Temperature     | -20°C~+45°C     |                 |                 |
| Net Weight              | 3.7kg           |                 |                 |
| Package size            | 530*530*155mm   |                 |                 |
| 20GP                    | 550PCS          |                 |                 |
| 40GP                    | 1215PCS         |                 |                 |

| Item No.                | BROC-6004834-NN | BROC-6004834-VN | BROC-6004834-DN |
|-------------------------|-----------------|-----------------|-----------------|
| Input Power             | ↑14W/34W↓       |                 |                 |
| Input Voltage           | AC200~240V      |                 |                 |
| Power Factor            | ≥0.9            |                 |                 |
| Luminous Flux           | 1960lm/3800lm↓  |                 |                 |
| UGR                     | <17             |                 |                 |
| Color Rendering Index   | >80             |                 |                 |
| Life Time               | L80(B10)50,000H |                 |                 |
| Beam Angle              | ↑100°/95°↓      |                 |                 |
| CCT                     | 3000/4000/6000K |                 |                 |
| Colour consistency SDCM | < 3             |                 |                 |
| Dimming                 | NO              | 1-10V dimming   | DALI dimming    |
| Sensor                  | NO              |                 |                 |
| Housing Color           | Silver/White    |                 |                 |
| Fixture Materia         | 6063AL          |                 |                 |
| Protection Level        | IP20            |                 |                 |
| Storage Temperature     | -40°C~+80°C     |                 |                 |
| Working Temperature     | -20°C~+45°C     |                 |                 |
| Net Weight              | ókg             |                 |                 |
| Package size            | 700*700*155mm   |                 |                 |
| 20GP                    | 315PCS          |                 |                 |
| 40GP                    | 697PCS          |                 |                 |

| ]82mm |
|-------|

900mm

| ltem No.                | BROC-9008056-NN | BROC-9008056-VN | BROC-9008056-DN |
|-------------------------|-----------------|-----------------|-----------------|
| Input Power             | ↑24W/56W↓       |                 |                 |
| Input Voltage           | AC200~240V      |                 |                 |
| Power Factor            | ≥0.9            |                 |                 |
| Luminous Flux           | †3400lm/6200lm↓ |                 |                 |
| UGR                     | <15             |                 |                 |
| Color Rendering Index   | >80             |                 |                 |
| Life Time               | L80(B10)50,000H |                 |                 |
| Beam Angle              | ↑100°/95°↓      |                 |                 |
| CCT                     | 3000/4000/6000K |                 |                 |
| Colour consistency SDCM | < 3             |                 |                 |
| Dimming                 | NO              | 1-10V dimming   | DALI dimming    |
| Sensor                  | NO              |                 |                 |
| Housing Color           | Silver/White    |                 |                 |
| Fixture Materia         | 6063AL          |                 |                 |
| Protection Level        | IP20            |                 |                 |
| Storage Temperature     | -40°C~+80°C     |                 |                 |
| Working Temperature     | -20°C~+45°C     |                 |                 |
| Net Weight              | 11.3kg          |                 |                 |
| Package size            | 1020*1020*155mm |                 |                 |
| 20GP                    | 148PCS          |                 |                 |
| 40GP                    | 328PCS          |                 |                 |