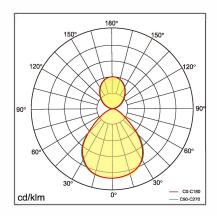

#### Features

Ultimate uniform and quality lighting effects with professional glare control, UGR <18

Come with several size Ø350, Ø450, Ø600, Ø900

Extremely simple for installation and maintenance

Direct and Indirect lighting

#### **Application Areas**

For open-plan office, Individual office, Cafetoria, Corridors, Break-out area, Classroom ,etc.

| Item No.                | BROC-3501812-NN | BROC-3501812-VN | BROC-3501812-DN |
|-------------------------|-----------------|-----------------|-----------------|
| Input Power             | ↑6W/12W↓        |                 |                 |
| Input Voltage           | AC200~240V      |                 |                 |
| Power Factor            | ≥0.9            |                 |                 |
| Luminous Flux           | 1\$00lm/1200lm↓ |                 |                 |
| UGR                     | <18             |                 |                 |
| Color Rendering Index   | >80             |                 |                 |
| Life Time               | L80(B10)50,000H |                 |                 |
| Beam Angle              | ↑100°/95°↓      |                 |                 |
| CCT                     | 3000/4000/6000K |                 |                 |
| Colour consistency SDCM | < 3             |                 |                 |
| Dimming                 | NO              | 1-10V dimming   | DALI dimming    |
| Sensor                  | NO              |                 |                 |
| Housing Color           | Silver/White    |                 |                 |
| Fixture Materia         | 6063AL          |                 |                 |
| Protection Level        | IP 20           |                 |                 |
| Storage Temperature     | -40°C~+80°C     |                 |                 |
| Working Temperature     | -20°C~+45°C     |                 |                 |
| Net Weight              | 2.8kg           |                 |                 |
| Package size            | 510*450*155mm   |                 |                 |
| 20GP                    | 675PCS          |                 |                 |
| 40GP                    | 1490PCS         |                 |                 |

| Item No.                | BROC-4503021-NN | BROC-4503021-VN | BROC-4503021-DN |
|-------------------------|-----------------|-----------------|-----------------|
| Input Power             | ∱9W/12W↓        |                 |                 |
| Input Voltage           | AC200~240V      |                 |                 |
| Power Factor            | ≥0.9            |                 |                 |
| Luminous Flux           | 1100lm/2200lm↓  |                 |                 |
| UGR                     | <18             |                 |                 |
| Color Rendering Index   | >80             |                 |                 |
| Life Time               | L80(B10)50,000H |                 |                 |
| Beam Angle              | ↑100°/95°↓      |                 |                 |
| CCT                     | 3000/4000/6000K |                 |                 |
| Colour consistency SDCM | < 3             |                 |                 |
| Dimming                 | NO              | 1-10V dimming   | DALI dimming    |
| Sensor                  | NO              |                 |                 |
| Housing Color           | Silver/White    |                 |                 |
| Fixture Materia         | 6063AL          |                 |                 |
| Protection Level        | IP20            |                 |                 |
| Storage Temperature     | -40°C~+80°C     |                 |                 |
| Working Temperature     | -20°C~+45°C     |                 |                 |
| Net Weight              | 3.7kg           |                 |                 |
| Package size            | 530*530*155mm   |                 |                 |
| 20GP                    | 550PCS          |                 |                 |
| 40GP                    | 1215PCS         |                 |                 |

| Item No.                | BROC-6004834-NN | BROC-6004834-VN | BROC-6004834-DN |
|-------------------------|-----------------|-----------------|-----------------|
| Input Power             | ↑14W/34W↓       |                 |                 |
| Input Voltage           | AC200~240V      |                 |                 |
| Power Factor            | ≥0.9            |                 |                 |
| Luminous Flux           | 1960lm/3800lm↓  |                 |                 |
| UGR                     | <17             |                 |                 |
| Color Rendering Index   | >80             |                 |                 |
| Life Time               | L80(B10)50,000H |                 |                 |
| Beam Angle              | ↑100°/95°↓      |                 |                 |
| CCT                     | 3000/4000/6000K |                 |                 |
| Colour consistency SDCM | < 3             |                 |                 |
| Dimming                 | NO              | 1-10V dimming   | DALI dimming    |
| Sensor                  | NO              |                 |                 |
| Housing Color           | Silver/White    |                 |                 |
| Fixture Materia         | 6063AL          |                 |                 |
| Protection Level        | IP20            |                 |                 |
| Storage Temperature     | -40°C~+80°C     |                 |                 |
| Working Temperature     | -20°C~+45°C     |                 |                 |
| Net Weight              | ókg             |                 |                 |
| Package size            | 700*700*155mm   |                 |                 |
| 20GP                    | 315PCS          |                 |                 |
| 40GP                    | 697PCS          |                 |                 |

| ]82mm |
|-------|

900mm

| ltem No.                | BROC-9008056-NN | BROC-9008056-VN | BROC-9008056-DN |
|-------------------------|-----------------|-----------------|-----------------|
| Input Power             | ↑24W/56W↓       |                 |                 |
| Input Voltage           | AC200~240V      |                 |                 |
| Power Factor            | ≥0.9            |                 |                 |
| Luminous Flux           | †3400lm/6200lm↓ |                 |                 |
| UGR                     | <15             |                 |                 |
| Color Rendering Index   | >80             |                 |                 |
| Life Time               | L80(B10)50,000H |                 |                 |
| Beam Angle              | ↑100°/95°↓      |                 |                 |
| CCT                     | 3000/4000/6000K |                 |                 |
| Colour consistency SDCM | < 3             |                 |                 |
| Dimming                 | NO              | 1-10V dimming   | DALI dimming    |
| Sensor                  | NO              |                 |                 |
| Housing Color           | Silver/White    |                 |                 |
| Fixture Materia         | 6063AL          |                 |                 |
| Protection Level        | IP20            |                 |                 |
| Storage Temperature     | -40°C~+80°C     |                 |                 |
| Working Temperature     | -20°C~+45°C     |                 |                 |
| Net Weight              | 11.3kg          |                 |                 |
| Package size            | 1020*1020*155mm |                 |                 |
| 20GP                    | 148PCS          |                 |                 |
| 40GP                    | 328PCS          |                 |                 |