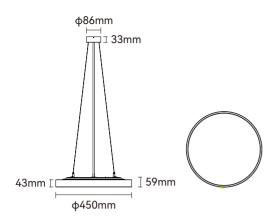

## Features

Simple and exquisite industrial design with rich texture

Come with several size  $\phi$ 450mm,  $\phi$ 600mm

Extremely simple for installation and maintenance

Light efficiency up to 135lm/W

Support smart control functions

## **Application Areas**

Open-plan office, individual office, Cafetoria, Corridors, Break-out area, Classroom, etc.

| Item No.                | BEZP-4503030-NN    | BEZP-4503030-VN | BEZP-4503030-DN |
|-------------------------|--------------------|-----------------|-----------------|
| Input Power(±10%)       | 30₩↓               |                 |                 |
| Input Voltage           | AC200~240V         |                 |                 |
| Power Factor            | ≥0.9               |                 |                 |
| Luminous Flux(±10%)     | 3050lm↓            |                 |                 |
| UGR                     | <21                |                 |                 |
| Color Rendering Index   | >80                |                 |                 |
| Life Time               | L80(B10)50,000H    |                 |                 |
| Beam Angle              | 90°↓               |                 |                 |
| CCT(±200K)              | 3000/4000/6000K    |                 |                 |
| Colour consistency SDCM | <3                 |                 |                 |
| Dimming                 | NO                 | 1-10V dimming   | Dali dimming    |
| Sensor                  | NO                 |                 |                 |
| Housing Color           | Silver/White/Black |                 |                 |
| Fixture Materia         | 6063AL             |                 |                 |
| Protection Level        | IP20               |                 |                 |
| Storage Temperature     | -40°C~+80°C        |                 |                 |
| Working Temperature     | -20°C~+45°C        |                 |                 |
| Net Weight              | 2.9kg              |                 |                 |
| Package size            | 537*537*122mm      |                 |                 |
| 20GP                    | 800pcs             |                 |                 |
| 40GP                    | 1672pcs            |                 |                 |

| ltem No.                | BEZP-6004040-NN    | BEZP-6004040-VN | BEZP-6004040-DN |
|-------------------------|--------------------|-----------------|-----------------|
| Input Power(±10%)       | 40₩↓               |                 |                 |
| Input Voltage           | AC200~240V         |                 |                 |
| Power Factor            | ≥0.9               |                 |                 |
| Luminous Flux(±10%)     | 5411lm↓            |                 |                 |
| UGR                     | <21                |                 |                 |
| Color Rendering Index   | >80                |                 |                 |
| Life Time               | L80(B10)50,000H    |                 |                 |
| Beam Angle              | 90°↓               |                 |                 |
| CCT(±200K)              | 3000/4000/6000K    |                 |                 |
| Colour consistency SDCM | <3                 |                 |                 |
| Dimming                 | NO                 | 1-10V dimming   | Dali dimming    |
| Sensor                  | NO                 |                 |                 |
| Housing Color           | Silver/White/Black |                 |                 |
| Fixture Materia         | 6063AL             |                 |                 |
| Protection Level        | IP 20              |                 |                 |
| Storage Temperature     | -40°C~+80°C        |                 |                 |
| Working Temperature     | -20°C~+45°C        |                 |                 |
| Net Weight              | 4.7kg              |                 |                 |
| Package size            | 687*687*122mm      |                 |                 |
| 20GP                    | 456pcs             |                 |                 |
| 40GP                    | 969pcs             |                 |                 |