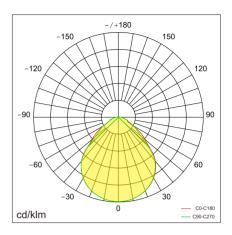

## **Application Areas**

Open-plan office, individual office, Cafetoria, Corridors, Break-out area, Classroom, etc.

| Item No.                | BEZP-4503030-NN    | BEZP-4503030-VN | BEZP-4503030-DN |
|-------------------------|--------------------|-----------------|-----------------|
| Input Power(±10%)       | 30₩↓               |                 |                 |
| Input Voltage           | AC200~240V         |                 |                 |
| Power Factor            | ≥0.9               |                 |                 |
| Luminous Flux(±10%)     | 3050lm↓            |                 |                 |
| UGR                     | <21                |                 |                 |
| Color Rendering Index   | >80                |                 |                 |
| Life Time               | L80(B10)50,000H    |                 |                 |
| Beam Angle              | 90°↓               |                 |                 |
| CCT(±200K)              | 3000/4000/6000K    |                 |                 |
| Colour consistency SDCM | <3                 |                 |                 |
| Dimming                 | NO                 | 1-10V dimming   | Dali dimming    |
| Sensor                  | NO                 |                 |                 |
| Housing Color           | Silver/White/Black |                 |                 |
| Fixture Materia         | 6063AL             |                 |                 |
| Protection Level        | IP20               |                 |                 |
| Storage Temperature     | -40°C~+80°C        |                 |                 |
| Working Temperature     | -20°C~+45°C        |                 |                 |
| Net Weight              | 2.9kg              |                 |                 |
| Package size            | 537*537*122mm      |                 |                 |
| 20GP                    | 800pcs             |                 |                 |
| 40GP                    | 1672pcs            |                 |                 |

| ltem No.                | BEZP-6004040-NN    | BEZP-6004040-VN | BEZP-6004040-DN |
|-------------------------|--------------------|-----------------|-----------------|
| Input Power(±10%)       | 40₩↓               |                 |                 |
| Input Voltage           | AC200~240V         |                 |                 |
| Power Factor            | ≥0.9               |                 |                 |
| Luminous Flux(±10%)     | 5411lm↓            |                 |                 |
| UGR                     | <21                |                 |                 |
| Color Rendering Index   | >80                |                 |                 |
| Life Time               | L80(B10)50,000H    |                 |                 |
| Beam Angle              | 90°↓               |                 |                 |
| CCT(±200K)              | 3000/4000/6000K    |                 |                 |
| Colour consistency SDCM | <3                 |                 |                 |
| Dimming                 | NO                 | 1-10V dimming   | Dali dimming    |
| Sensor                  | NO                 |                 |                 |
| Housing Color           | Silver/White/Black |                 |                 |
| Fixture Materia         | 6063AL             |                 |                 |
| Protection Level        | IP 20              |                 |                 |
| Storage Temperature     | -40°C~+80°C        |                 |                 |
| Working Temperature     | -20°C~+45°C        |                 |                 |
| Net Weight              | 4.7kg              |                 |                 |
| Package size            | 687*687*122mm      |                 |                 |
| 20GP                    | 456pcs             |                 |                 |
| 40GP                    | 969pcs             |                 |                 |