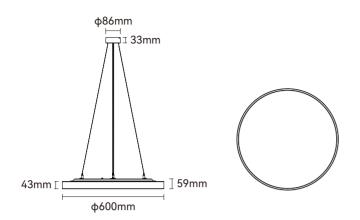

| ltem No.                | BEZP-6004040-NN    | BEZP-6004040-VN | BEZP-6004040-DN |
|-------------------------|--------------------|-----------------|-----------------|
| Input Power(±10%)       | 40₩↓               |                 |                 |
| Input Voltage           | AC200~240V         |                 |                 |
| Power Factor            | ≥0.9               |                 |                 |
| Luminous Flux(±10%)     | 5411lm↓            |                 |                 |
| UGR                     | <21                |                 |                 |
| Color Rendering Index   | >80                |                 |                 |
| Life Time               | L80(B10)50,000H    |                 |                 |
| Beam Angle              | 90°↓               |                 |                 |
| CCT(±200K)              | 3000/4000/6000K    |                 |                 |
| Colour consistency SDCM | <3                 |                 |                 |
| Dimming                 | NO                 | 1-10V dimming   | Dali dimming    |
| Sensor                  | NO                 |                 |                 |
| Housing Color           | Silver/White/Black |                 |                 |
| Fixture Materia         | 6063AL             |                 |                 |
| Protection Level        | IP 20              |                 |                 |
| Storage Temperature     | -40°C~+80°C        |                 |                 |
| Working Temperature     | -20°C~+45°C        |                 |                 |
| Net Weight              | 4.7kg              |                 |                 |
| Package size            | 687*687*122mm      |                 |                 |
| 20GP                    | 456pcs             |                 |                 |
| 40GP                    | 969pcs             |                 |                 |