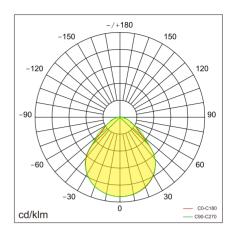

## **Application Areas**

Open-plan office, individual office, Cafetoria, Corridors, Break-out area, Classroom, etc.

| Item No.                | BEZP-4503030-NN    | BEZP-4503030-VN | BEZP-4503030-DN |
|-------------------------|--------------------|-----------------|-----------------|
| Input Power(±10%)       | 30₩↓               |                 |                 |
| Input Voltage           | AC200~240V         |                 |                 |
| Power Factor            | ≥0.9               |                 |                 |
| Luminous Flux(±10%)     | 3050lm↓            |                 |                 |
| UGR                     | <21                |                 |                 |
| Color Rendering Index   | >80                |                 |                 |
| Life Time               | L80(B10)50,000H    |                 |                 |
| Beam Angle              | 90°↓               |                 |                 |
| CCT(±200K)              | 3000/4000/6000K    |                 |                 |
| Colour consistency SDCM | <3                 |                 |                 |
| Dimming                 | NO                 | 1-10V dimming   | Dali dimming    |
| Sensor                  | NO                 |                 |                 |
| Housing Color           | Silver/White/Black |                 |                 |
| Fixture Materia         | 6063AL             |                 |                 |
| Protection Level        | IP20               |                 |                 |
| Storage Temperature     | -40°C~+80°C        |                 |                 |
| Working Temperature     | -20°C~+45°C        |                 |                 |
| Net Weight              | 2.9kg              |                 |                 |
| Package size            | 537*537*122mm      |                 |                 |
| 20GP                    | 800pcs             |                 |                 |
| 40GP                    | 1672pcs            |                 |                 |

| ltem No.                | BEZP-6004040-NN    | BEZP-6004040-VN | BEZP-6004040-DN |
|-------------------------|--------------------|-----------------|-----------------|
| Input Power(±10%)       | 40₩↓               |                 |                 |
| Input Voltage           | AC200~240V         |                 |                 |
| Power Factor            | ≥0.9               |                 |                 |
| Luminous Flux(±10%)     | 5411lm↓            |                 |                 |
| UGR                     | <21                |                 |                 |
| Color Rendering Index   | >80                |                 |                 |
| Life Time               | L80(B10)50,000H    |                 |                 |
| Beam Angle              | 90°↓               |                 |                 |
| CCT(±200K)              | 3000/4000/6000K    |                 |                 |
| Colour consistency SDCM | <3                 |                 |                 |
| Dimming                 | NO                 | 1-10V dimming   | Dali dimming    |
| Sensor                  | NO                 |                 |                 |
| Housing Color           | Silver/White/Black |                 |                 |
| Fixture Materia         | 6063AL             |                 |                 |
| Protection Level        | IP 20              |                 |                 |
| Storage Temperature     | -40°C~+80°C        |                 |                 |
| Working Temperature     | -20°C~+45°C        |                 |                 |
| Net Weight              | 4.7kg              |                 |                 |
| Package size            | 687*687*122mm      |                 |                 |
| 20GP                    | 456pcs             |                 |                 |
| 40GP                    | 969pcs             |                 |                 |