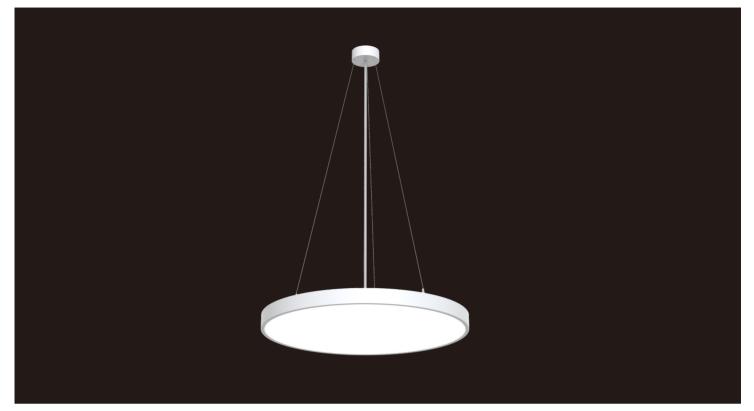

## PHOEBUS pendant luminaires

Simple, classic design with excellent craftwork. Appearance with rich texture. Extremely saving installation and maintenance time by revolutionary surface mounted structure. We offer φ450mm, φ600mm for choosing. We use special anti-glare cover, Offering comfortable and soft lights for Indirect to support luminous environment. Typical value up to 1351m/W with flicker freely. Support smart functions like Motion sensor, 1–10V and Dali dimming, Tunable white and Emergency function. Work with CASAMBI wireless system to support group setting. Simply assembling structure, flexible to support customers' requirement. Profile aluminum, SGCC, and PC as main materials.

## Features

Simple and exquisite industrial design with rich texture

Come with several size  $\phi$ 450mm,  $\phi$ 600mm

Extremely simple for installation and maintenance

Light efficiency up to 135lm/W

Support smart control functions