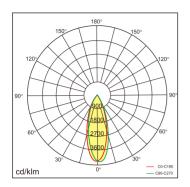

## **Technical data**

| Item No.                | BEFK-1201818-NN     | BEFK-1201818-VN | BEFK-1201818-DN |
|-------------------------|---------------------|-----------------|-----------------|
| Input Power             | 18W                 |                 |                 |
| Input Voltage           | AC200~240V          |                 |                 |
| Power Factor            | ≥0.9                |                 |                 |
| Luminous Flux           | 1900lm              |                 |                 |
| UGR                     | <17(35°) / <19(65°) |                 |                 |
| Color Rendering Index   | >80                 |                 |                 |
| Life Time               | L80(B10)50,000H     |                 |                 |
| Beam Angle              | 35°/65°             |                 |                 |
| CCT                     | 3000/4000/6000K     |                 |                 |
| Colour consistency SDCM | < 3                 |                 |                 |
| Dimming                 | NO                  | 1-10V dimming   | DALI dimming    |
| Sensor                  | NO                  |                 |                 |
| Housing Color           | Silver/White        |                 |                 |
| Fixture Materia         | 6063AL              |                 |                 |
| Protection Level        | IP20                |                 |                 |
| Storage Temperature     | -40°C~+80°C         |                 |                 |
| Working Temperature     | -20°C~+45°C         |                 |                 |
| Net Weight              | 0.8kg               |                 |                 |
| Package size            | 960*395*245mm       |                 |                 |
| 20GP                    | 5160pcs             |                 |                 |
| 40GP                    | 11400pcs            |                 |                 |