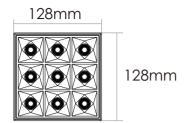

## **Application Areas**

For office corridor, washroom, staircase, etc.

| Item No.                | BEFK-1200808-NN     | BEFK-1200808-VN | BEFK-1200808-DN |
|-------------------------|---------------------|-----------------|-----------------|
| Input Power             | 8W                  |                 |                 |
| Input Voltage           | AC200~240V          |                 |                 |
| Power Factor            | ≥0.9                |                 |                 |
| Luminous Flux           | 850lm               |                 |                 |
| UGR                     | <14(35°) / <17(65°) |                 |                 |
| Color Rendering Index   | >80                 |                 |                 |
| Life Time               | L80(B10)50,000H     |                 |                 |
| Beam Angle              | 35°/65°             |                 |                 |
| CCT                     | 3000/4000/6000K     |                 |                 |
| Colour consistency SDCM | < 3                 |                 |                 |
| Dimming                 | NO                  | 1-10V dimming   | DALI dimming    |
| Sensor                  | NO                  |                 |                 |
| Housing Color           | Silver/White        |                 |                 |
| Fixture Materia         | 6063AL              |                 |                 |
| Protection Level        | IP 20               |                 |                 |
| Storage Temperature     | -40°C∼+80°C         |                 |                 |
| Working Temperature     | -20°C~+45°C         |                 |                 |
| Net Weight              | 0.8kg               |                 |                 |
| Package size            | 960*395*245mm       |                 |                 |
| 20GP                    | 5160pcs             |                 |                 |
| 40GP                    | 11400pcs            |                 |                 |

## **Technical data**

| Item No.                | BEFK-1201818-NN     | BEFK-1201818-VN | BEFK-1201818-DN |
|-------------------------|---------------------|-----------------|-----------------|
| Input Power             | 18W                 |                 |                 |
| Input Voltage           | AC200~240V          |                 |                 |
| Power Factor            | ≥0.9                |                 |                 |
| Luminous Flux           | 1900lm              |                 |                 |
| UGR                     | <17(35°) / <19(65°) |                 |                 |
| Color Rendering Index   | >80                 |                 |                 |
| Life Time               | L80(B10)50,000H     |                 |                 |
| Beam Angle              | 35°/65°             |                 |                 |
| CCT                     | 3000/4000/6000K     |                 |                 |
| Colour consistency SDCM | < 3                 |                 |                 |
| Dimming                 | NO                  | 1-10V dimming   | DALI dimming    |
| Sensor                  | NO                  |                 |                 |
| Housing Color           | Silver/White        |                 |                 |
| Fixture Materia         | 6063AL              |                 |                 |
| Protection Level        | IP20                |                 |                 |
| Storage Temperature     | -40°C~+80°C         |                 |                 |
| Working Temperature     | -20°C~+45°C         |                 |                 |
| Net Weight              | 0.8kg               |                 |                 |
| Package size            | 960*395*245mm       |                 |                 |
| 20GP                    | 5160pcs             |                 |                 |
| 40GP                    | 11400pcs            |                 |                 |