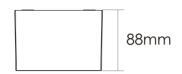

## **Application Areas**

For office corridor, washroom, staircase, etc.

| Item No.                | BEFK-1200808-NN     | BEFK-1200808-VN | BEFK-1200808-DN |
|-------------------------|---------------------|-----------------|-----------------|
| Input Power             | 8W                  |                 |                 |
| Input Voltage           | AC200~240V          |                 |                 |
| Power Factor            | ≥0.9                |                 |                 |
| Luminous Flux           | 850lm               |                 |                 |
| UGR                     | <14(35°) / <17(65°) |                 |                 |
| Color Rendering Index   | >80                 |                 |                 |
| Life Time               | L80(B10)50,000H     |                 |                 |
| Beam Angle              | 35°/65°             |                 |                 |
| CCT                     | 3000/4000/6000K     |                 |                 |
| Colour consistency SDCM | < 3                 |                 |                 |
| Dimming                 | NO                  | 1-10V dimming   | DALI dimming    |
| Sensor                  | NO                  |                 |                 |
| Housing Color           | Silver/White        |                 |                 |
| Fixture Materia         | 6063AL              |                 |                 |
| Protection Level        | IP 20               |                 |                 |
| Storage Temperature     | -40°C∼+80°C         |                 |                 |
| Working Temperature     | -20°C~+45°C         |                 |                 |
| Net Weight              | 0.8kg               |                 |                 |
| Package size            | 960*395*245mm       |                 |                 |
| 20GP                    | 5160pcs             |                 |                 |
| 40GP                    | 11400pcs            |                 |                 |

## **Technical data**

| Item No.                | BEFK-1201818-NN     | BEFK-1201818-VN | BEFK-1201818-DN |
|-------------------------|---------------------|-----------------|-----------------|
| Input Power             | 18W                 |                 |                 |
| Input Voltage           | AC200~240V          |                 |                 |
| Power Factor            | ≥0.9                |                 |                 |
| Luminous Flux           | 1900lm              |                 |                 |
| UGR                     | <17(35°) / <19(65°) |                 |                 |
| Color Rendering Index   | >80                 |                 |                 |
| Life Time               | L80(B10)50,000H     |                 |                 |
| Beam Angle              | 35°/65°             |                 |                 |
| CCT                     | 3000/4000/6000K     |                 |                 |
| Colour consistency SDCM | < 3                 |                 |                 |
| Dimming                 | NO                  | 1-10V dimming   | DALI dimming    |
| Sensor                  | NO                  |                 |                 |
| Housing Color           | Silver/White        |                 |                 |
| Fixture Materia         | 6063AL              |                 |                 |
| Protection Level        | IP20                |                 |                 |
| Storage Temperature     | -40°C~+80°C         |                 |                 |
| Working Temperature     | -20°C~+45°C         |                 |                 |
| Net Weight              | 0.8kg               |                 |                 |
| Package size            | 960*395*245mm       |                 |                 |
| 20GP                    | 5160pcs             |                 |                 |
| 40GP                    | 11400pcs            |                 |                 |