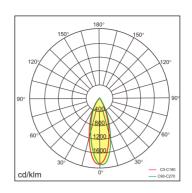

With extremely simple design and excellent craftwork, exquisite appearance looks with rich of texture. Collocated with micro reflector and anti-glare cover, it can realize 35° /65°beam angle and perfect light cutoff. UGR value is as low as 15. Adopting structure of trimless design, independent led modules and push-in & push-out structure, lamp is easy for installation and maintenance. Main material includes aluminum profile and PC. Typical value of light efficiency is 110lm/w, and lighting is of flicker free. Lamp supports 1-10V and DALI dimming. Collocated with CASAMBI wireless system, dimming and tunable white can be realized.

## **Application Areas**

For office corridor, washroom, staircase, etc.

| Item No.                | BEFK-1200808-NN     | BEFK-1200808-VN | BEFK-1200808-DN |
|-------------------------|---------------------|-----------------|-----------------|
| Input Power             | 8W                  |                 |                 |
| Input Voltage           | AC200~240V          |                 |                 |
| Power Factor            | ≥0.9                |                 |                 |
| Luminous Flux           | 850lm               |                 |                 |
| UGR                     | <14(35°) / <17(65°) |                 |                 |
| Color Rendering Index   | >80                 |                 |                 |
| Life Time               | L80(B10)50,000H     |                 |                 |
| Beam Angle              | 35°/65°             |                 |                 |
| CCT                     | 3000/4000/6000K     |                 |                 |
| Colour consistency SDCM | < 3                 |                 |                 |
| Dimming                 | NO                  | 1-10V dimming   | DALI dimming    |
| Sensor                  | NO                  |                 |                 |
| Housing Color           | Silver/White        |                 |                 |
| Fixture Materia         | 6063AL              |                 |                 |
| Protection Level        | IP 20               |                 |                 |
| Storage Temperature     | -40°C∼+80°C         |                 |                 |
| Working Temperature     | -20°C~+45°C         |                 |                 |
| Net Weight              | 0.8kg               |                 |                 |
| Package size            | 960*395*245mm       |                 |                 |
| 20GP                    | 5160pcs             |                 |                 |
| 40GP                    | 11400pcs            |                 |                 |

## **Technical data**

| Item No.                | BEFK-1201818-NN     | BEFK-1201818-VN | BEFK-1201818-DN |
|-------------------------|---------------------|-----------------|-----------------|
| Input Power             | 18W                 |                 |                 |
| Input Voltage           | AC200~240V          |                 |                 |
| Power Factor            | ≥0.9                |                 |                 |
| Luminous Flux           | 1900lm              |                 |                 |
| UGR                     | <17(35°) / <19(65°) |                 |                 |
| Color Rendering Index   | >80                 |                 |                 |
| Life Time               | L80(B10)50,000H     |                 |                 |
| Beam Angle              | 35°/65°             |                 |                 |
| CCT                     | 3000/4000/6000K     |                 |                 |
| Colour consistency SDCM | < 3                 |                 |                 |
| Dimming                 | NO                  | 1-10V dimming   | DALI dimming    |
| Sensor                  | NO                  |                 |                 |
| Housing Color           | Silver/White        |                 |                 |
| Fixture Materia         | 6063AL              |                 |                 |
| Protection Level        | IP20                |                 |                 |
| Storage Temperature     | -40°C~+80°C         |                 |                 |
| Working Temperature     | -20°C~+45°C         |                 |                 |
| Net Weight              | 0.8kg               |                 |                 |
| Package size            | 960*395*245mm       |                 |                 |
| 20GP                    | 5160pcs             |                 |                 |
| 40GP                    | 11400pcs            |                 |                 |