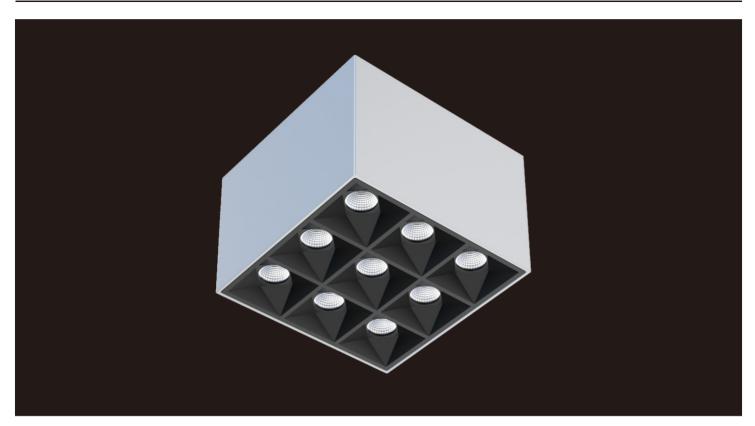

With extremely simple design and excellent craftwork, exquisite appearance looks with rich of texture. Collocated with micro reflector and anti-glare cover, it can realize 35° /65°beam angle and perfect light cutoff. UGR value is as low as 15. Adopting structure of trimless design, independent led modules and push-in & push-out structure, lamp is easy for installation and maintenance. Main material includes aluminum profile and PC. Typical value of light efficiency is 110lm/w, and lighting is of flicker free. Lamp supports 1-10V and DALI dimming. Collocated with CASAMBI wireless system, dimming and tunable white can be realized.

## **Features**

Push-in-Push-out Structure, easy for installation and maintenance

Perfect glare control, Low UGR

Support DALI and 1-10V dimming

5 years warranty