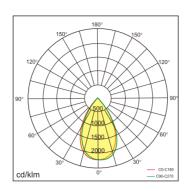

## **Technical data**

| Item No.                | BEFK-1201818-NN     | BEFK-1201818-VN | BEFK-1201818-DN |
|-------------------------|---------------------|-----------------|-----------------|
| Input Power             | 18W                 |                 |                 |
| Input Voltage           | AC200~240V          |                 |                 |
| Power Factor            | ≥0.9                |                 |                 |
| Luminous Flux           | 1900lm              |                 |                 |
| UGR                     | <17(35°) / <19(65°) |                 |                 |
| Color Rendering Index   | >80                 |                 |                 |
| Life Time               | L80(B10)50,000H     |                 |                 |
| Beam Angle              | 35°/65°             |                 |                 |
| CCT                     | 3000/4000/6000K     |                 |                 |
| Colour consistency SDCM | < 3                 |                 |                 |
| Dimming                 | NO                  | 1-10V dimming   | DALI dimming    |
| Sensor                  | NO                  |                 |                 |
| Housing Color           | Silver/White        |                 |                 |
| Fixture Materia         | 6063AL              |                 |                 |
| Protection Level        | IP20                |                 |                 |
| Storage Temperature     | -40°C~+80°C         |                 |                 |
| Working Temperature     | -20°C~+45°C         |                 |                 |
| Net Weight              | 0.8kg               |                 |                 |
| Package size            | 960*395*245mm       |                 |                 |
| 20GP                    | 5160pcs             |                 |                 |
| 40GP                    | 11400pcs            |                 |                 |